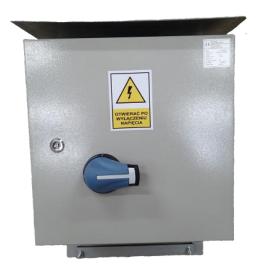

# Power supply unit type Z-M/ASM

Power supply unit type Z-M/ASM is an electrical device designed for use in underground mining coal face pits in non-explosive hazard conditions or on the ground. Power supply unit type Z-M/ASM is designed for connecting and switching on one receiver (especially electronic industrial scale) for the rated voltage of 500V. The device is equipped with power protection against short-circuits and overloads.

## **BUDOWA**

The power supply unit housing is made of steel sheet and comprises of a power supply and control compartment.

The device is set in a construction made of a square steel profile and the housing has got firings allowing for fixing. Protection against dripping water is provided by a metal roof.

### **MODE OF OPERATION**

The control outlet is made with the lever of fuse switch disconnector on the face of the power supply unit. Power supply ZM-/ASM is dedicated to supply with voltage (500V AC) electronic industrial scale. The device is equipped with modem intended for the transmission of data to supervision system.