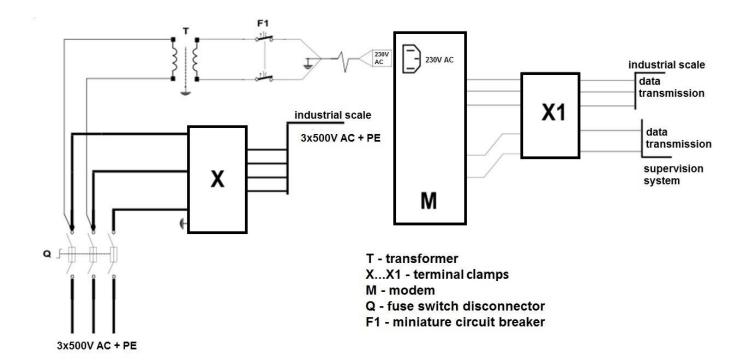

### **SCHEMATIC DIAGRAM**

Orders should be submitted in writing or by fax to the address:

8-506 Jelenia Góra, ul. Wrocławska 15a tel.(+48 075) 64-57-950 fax. (+48 075) 64-57-951 e-mai: instal@instal-service.pl